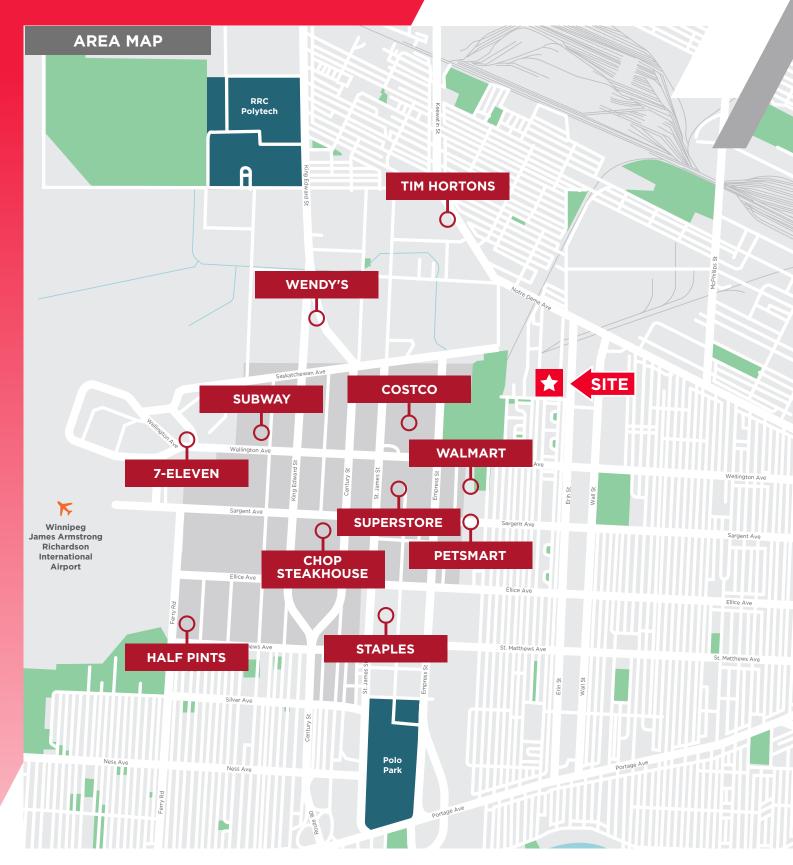

#### **PROPERTY HIGHLIGHTS**

- Located in the West End of Winnipeg, South of Notre Dame and West of Erin Street
- 80%/20% warehouse/office ratio. Buildout consists of open reception area, storage room w/ small kitchenette, washroom, and warehouse space
- Professionally managed and maintained
- 11' 5" ceiling height (underside of the joist)
- 100 amp 120/208v electrical
- 8'x8' grade loading door
- Zoned M2 Light Industrial
- Available October 1, 2023