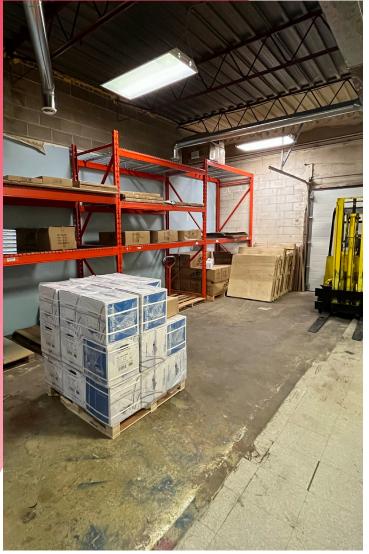

#### **PROPERTY HIGHLIGHTS**

- Located in the West End of Winnipeg, South of Notre Dame and West of Erin Street
- 80%/20% warehouse/office ratio. Buildout consists of open reception area, storage room w/ small kitchenette, washroom, and warehouse space
- Professionally managed and maintained
- 11' 5" ceiling height (underside of the joist)
- 100 amp 120/208v electrical
- 8'x8' grade loading door
- Zoned M2 Light Industrial
- Available October 1, 2023