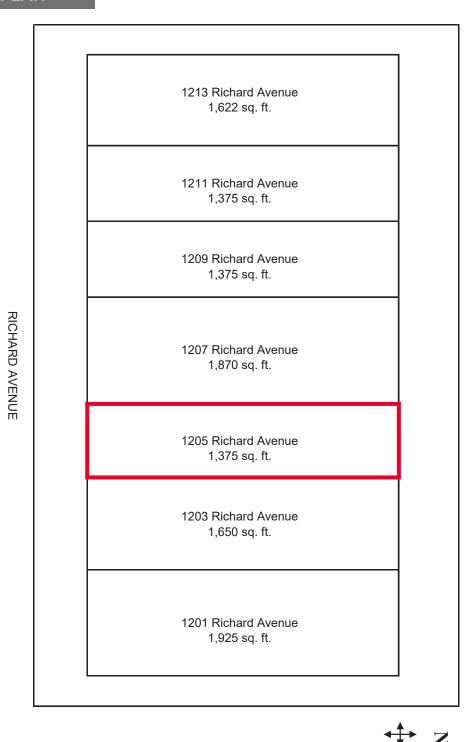

# 1205 Richard Avenue

# (+/-) 1,375 sf Industrial Space Available

#### Lease Rate: \$8.25 psf Net CAM & Tax: \$4.95 (2022 est) plus 5% management fee

Winnipeg Stevenson

Winnipeg

SITE PLAN