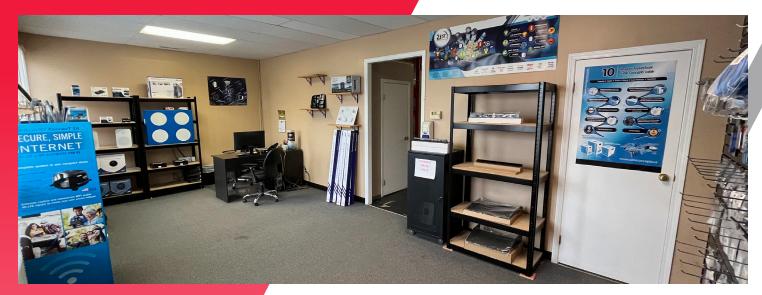

#### **PROPERTY HIGHLIGHTS**

- Located in the West End of Winnipeg, South of Notre Dame and West of Erin Street
- 80%/20% warehouse/office ratio. Buildout consists of open reception area, storage room w/ small kitchenette, washroom, and warehouse space
- Professionally managed and maintained
- 11' 5" ceiling height (underside of the joist)
- 100 amp 120/208v electrical
- 8'x8' grade loading door
- Zoned M2 Light Industrial
- Available October 1, 2023