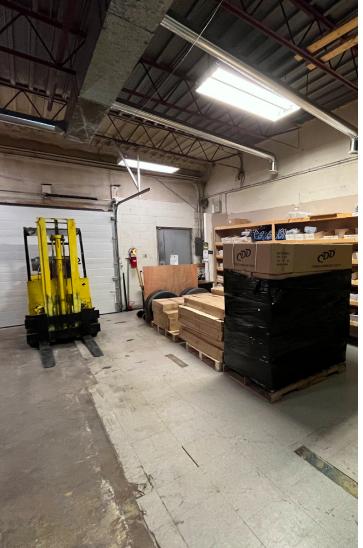

#### **PROPERTY HIGHLIGHTS**

- Located in the West End of Winnipeg, South of Notre Dame and West of Erin Street
- 80%/20% warehouse/office ratio. Buildout consists of open reception area, storage room w/ small kitchenette, washroom, and warehouse space
- Professionally managed and maintained
- 11' 5" ceiling height (underside of the joist)
- 100 amp 120/208v electrical
- 8'x8' grade loading door
- Zoned M2 Light Industrial
- Available October 1, 2023