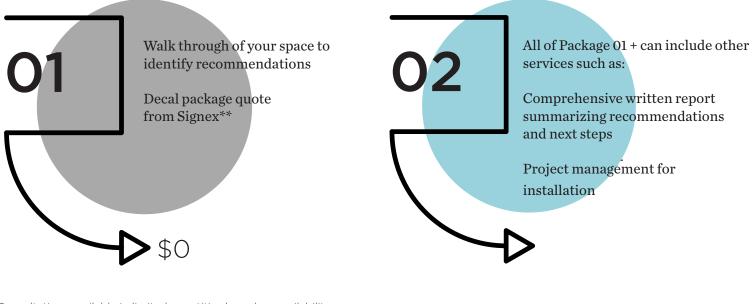

## HOW TO GET STARTED

Book a complimentary consultation\* with one of our 6 Feet Office experts. We'll walk through your space and identify spaces and practices that you will need to adjust in order to ensure your clients and employees are safe and comfortable. Our partner, Signex, can provide you with any decal or signage needs you decide to implement.

Need more support? Package 02 can be customized to suit your needs for a fee after your initial consultation.

\*Consultations available in limited quantities based on availability \*\*Decals sold separately by Signex; costs not included in packages